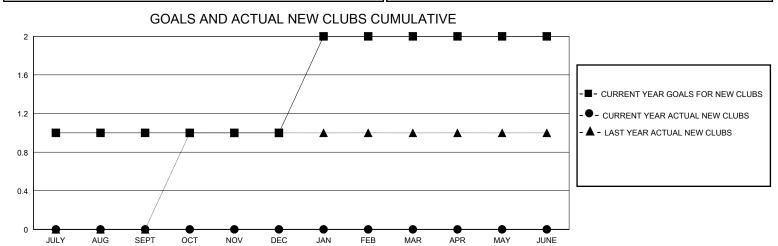

## District 2 T1

GMT: LOCATION TEXAS GMT CA

| •             |               |             |               |                       |                        |                         | • • • • • • • • • • • • • • • • • • • •            |
|---------------|---------------|-------------|---------------|-----------------------|------------------------|-------------------------|----------------------------------------------------|
| Clubs         |               |             |               | Members               |                        |                         |                                                    |
|               | RESULTS FOR   | R 2024-2025 |               | RESULTS FOR 2024-2025 |                        |                         |                                                    |
| QUARTER       | NEW CLUB GOAL | NEW CLUBS   | DROPPED CLUBS | QUARTER MEME          | BER GROWTH NET<br>GOAL | MEMBER GROWTH<br>ACTUAL | DROPPED<br>MEMBERS ACTUAL<br>(including transfers) |
| JULY/AUG/SEPT | 1             | 0           | 0             | JULY/AUG/SEPT         | 30                     | 34                      | 48                                                 |
| OCT/NOV/DEC   | 0             | 0           | 0             | OCT/NOV/DEC           | 30                     | 28                      | 33                                                 |
| JAN/FEB/MAR   | 1             | 0           | 0             | JAN/FEB/MAR           | 30                     | 0                       | 0                                                  |
| APR/MAY/JUNE  | 0             | 0           | 0             | APR/MAY/JUNE          | 30                     | 0                       | 0                                                  |