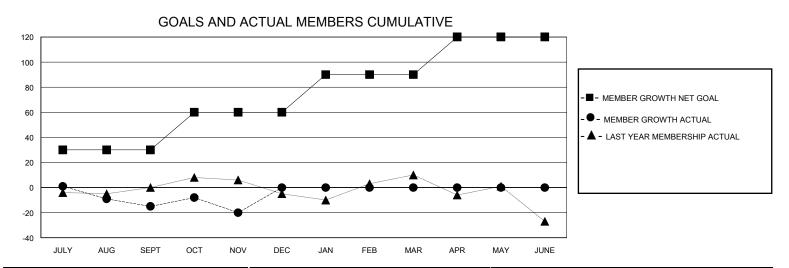

## District 2 T1

GMT: LOCATION TEXAS GMT CA

| •             |               |             |               |                       |                        |                         | • • • • • • • • • • • • • • • • • • • •            |
|---------------|---------------|-------------|---------------|-----------------------|------------------------|-------------------------|----------------------------------------------------|
| Clubs         |               |             |               | Members               |                        |                         |                                                    |
|               | RESULTS FOR   | R 2024-2025 |               | RESULTS FOR 2024-2025 |                        |                         |                                                    |
| QUARTER       | NEW CLUB GOAL | NEW CLUBS   | DROPPED CLUBS | QUARTER MEME          | BER GROWTH NET<br>GOAL | MEMBER GROWTH<br>ACTUAL | DROPPED<br>MEMBERS ACTUAL<br>(including transfers) |
| JULY/AUG/SEPT | 1             | 0           | 0             | JULY/AUG/SEPT         | 30                     | 34                      | 48                                                 |
| OCT/NOV/DEC   | 0             | 0           | 0             | OCT/NOV/DEC           | 30                     | 28                      | 33                                                 |
| JAN/FEB/MAR   | 1             | 0           | 0             | JAN/FEB/MAR           | 30                     | 0                       | 0                                                  |
| APR/MAY/JUNE  | 0             | 0           | 0             | APR/MAY/JUNE          | 30                     | 0                       | 0                                                  |